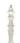

## **DESCRIPTION**

Falkland floor is a lamp with a spontaneous shape that is achieved by the contrasting forces of its components: the tension of a stretched tube of finely woven fabric and the weight of seven different sized metal rings. A single light bulb and aluminium reflector illuminate the curves of the fabric.