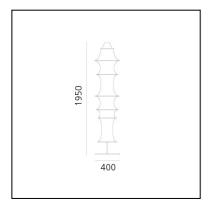

# Falkland Floor - Body Lamp

## Bruno Munari



## **DESCRIPTION**

Falkland floor is a lamp with a spontaneous shape that is achieved by the contrasting forces of its components: the tension of a stretched tube of finely woven fabric and the weight of seven different sized metal rings. A single light bulb and aluminium reflector illuminate the curves of the fabric.

## IP20 🛓



#### **FEATURES**

Article Code: DS2040BAR00Colour: White/Alluminum gray

PRODUCT CODE: DS2040BAR00

- Installation: Floor

- Material: Filanca, steel

- Series: Design Collection, Danese

Environment: Indoordesign by: Bruno Munari

### LUMINAIRE

- Watt: **77W** 

## **DIMENSIONS**

- Height: **cm 195** 

- Base Diameter: cm 40

#### Notes

Code related only to electrical part and alluminum gray rod, to be completed with elastic fabric accessory.

## **NOT INCLUDED SOURCES**

- Category: **HALO** 

Number: 1Watt: 77WSocket: E27

- Class: A

#### **ALTERNATIVE SOURCES**

- Category: LED RETROFIT

Number: 1Watt: 8WSocket: E27



#### **Accessories**



Fireproof fabric 165 + metal hoops inox DS2040CRCI



Base lamp aluminium grey DS2040BB00



Fabric 165 + metal hoops inox DS2040CRC