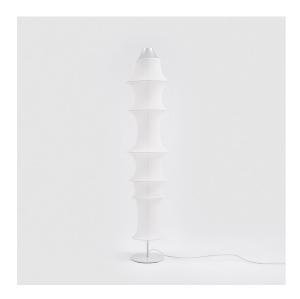

## **DESCRIPTION**

Falkland floor is a lamp with a spontaneous shape that is achieved by the contrasting forces of its components: the tension of a stretched tube of finely woven fabric and the weight of seven different sized metal rings. A single light bulb and aluminium reflector illuminate the curves of the fabric.

#### **FEATURES**

Article Code: DS2040BAR00Colour: White/Alluminum gray

PRODUCT CODE: DS2040BAR00

- Installation: Floor

- Material: Filanca, steel

- Series: Design Collection, Danese

Environment: Indoordesign by: Bruno Munari